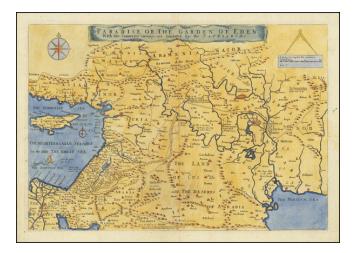

## Paradise or the Garden of Eden With the Countries circumjacent Inhabited by the Patriarchs [shows Cyprus]

- Stock#:
   84459

   Map Maker:
   Moxon
- Date:1660Place:LondonColor:Hand ColoredCondition:VGSize:17.5 x 12 inches

## **Description:**

Detailed map of the region around the Paradise and Garden of Eden, extending from Cyprus to the Persian Sea, centered on the Tower of Babel and Nineva.

Many early towns and bibilical place names are depicted.