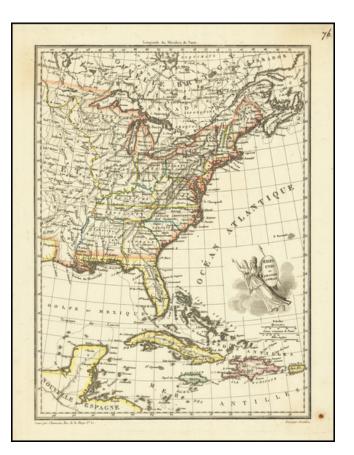

## **Description:**

Finely engraved map, embellished with a winged America with shield and javelin.

Shows Mississippi Territory including Alabama, Indiana to the Mississippi River, plus nice western Indian information.

Malte Brun's *Atlas Complet Du Precis De La Geographie Universelle…* published in Paris in 1812 and after, is an often overlooked gem of contemporary cartography.