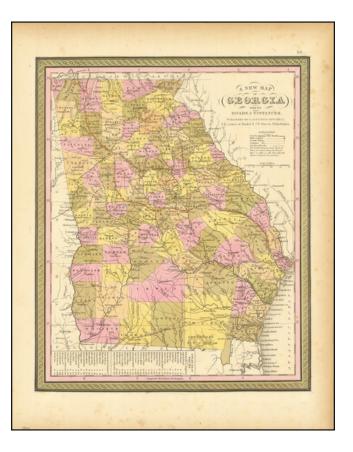

## **Description**:

Nice example of Samuel August Mitchell's map of Georgia, from Mitchell's New Universal Atlas.

The map is hand colored by counties, and shows roads, canals, steamship routes and a host of other details.