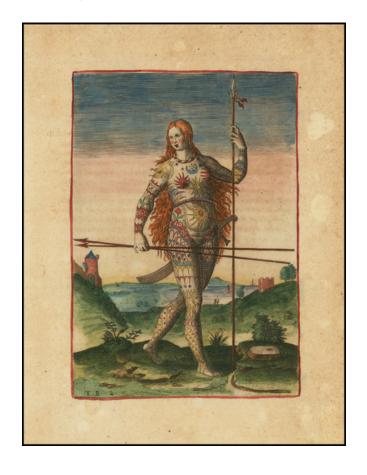

## **Description:**

Antique engraving by Theodore de Bry showing a heavily-tattooed Pictish warrior woman.

The name for the Pict tribe, which traditionally lived in northern Britain, derived from their custom of tattooing or painting images on their bodies.

The De Bry images of Picts were based on watercolors by Jacques le Moyne.