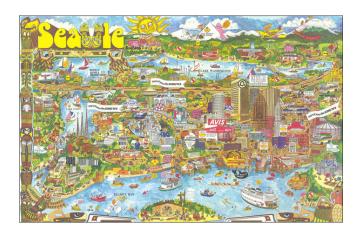

## Seattle

| Stock#:           | 84349            |
|-------------------|------------------|
| Map Maker:        | Bishop           |
| Date:             | 1976             |
| Place:            | Seattle ?        |
| Color:            |                  |
| <b>Condition:</b> | VG+              |
| Size:             | 37.5 x 24 inches |
| Price:            | \$ 375.00        |

## **Description:**

Decorative vintage pictorial map of Seattle, drawn by Roy Bishop and published by Bayside Publishing Company.

The map is filled with promotional and advertising graphics, along with landmarks and whimsical images.