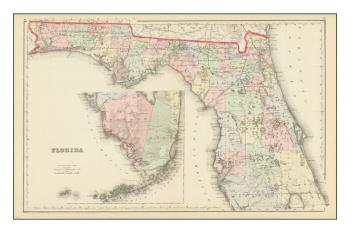

## **Description:**

Detailed map of Florida, published by OW Gray & Sons.

The map is colored by counties and shows towns, township surveys, forts, swamps, lakes, rivers, railroads, roads, post offices, stations, etc. Large inset of the Keys.

One of the best commercial atlas maps of the era. From one of the leading American map publisher of the 1870s and '80s.