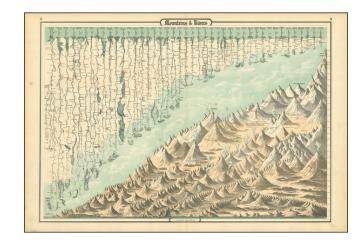

## **Mountains & Rivers**

**Stock#:** 84342

Map Maker: Johnson & Browning

Date: 1862 Place: New York

Color:

**Condition:** VG

**Size:** 24 x 16.5 inches

**Price:** SOLD

## **Description:**

Decorative example of Johnson & Browning's mountains and rivers plate, showing the lengths of the principal rivers of the world and heights of the principal mountains.

Delineates volcanoes, mountain lakes and other features. Includes names and distances, and identifies continents. An interesting and decorative item.