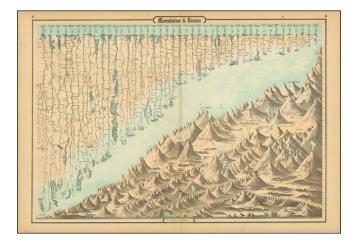

## **Description:**

Decorative example of Johnson & Ward's mountains and rivers plate, showing the lengths of the principal rivers of the world and heights of the principal mountains.

Delineates volcanoes, mountain lakes and other features. Includes names and distances, and identifies continents. An interesting and decorative item.