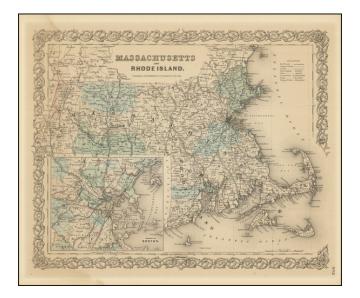

## **Description:**

Detailed pre-Civil War map of Massachusetts and Rhode Island.

The map is hand colored by counties, with an inset of Boston.

Shows Martha's Vineyard, Nantucket, Cape Cod, Block Island, etc. Includes towns, roads, railroads, rivers, lakes, islands, townships, etc.

An excellent pre-Civil War map. JH Colton was one of the pre-eminent American map publishing firms in the mid-19th Century.