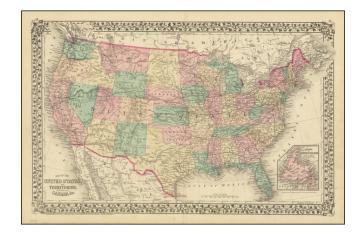

## Map of the United States And Territories, Together with Canada &c.

**Stock#:** 84323 **Map Maker:** Mitchell Jr.

**Date:** 1879

Place: Philadelphia Color: Hand Colored

**Condition:** VG+

**Size:** 21.5 x 14 inches

## **Description:**

Detailed map of the United States, published by SA Mitchell Jr.

This map illustrates the evolving west: Yellowstone is now shown, with a single large Dacotah Territory to the east.

Oklahoma is still called Indian Territory.

The map shows early explorers routes, forts, Indians, railroads, towns, rivers, mountains, etc.