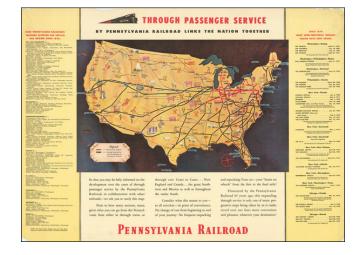

#### A History of Transcontinental Passenger Service on the Pennsylvania Railroad

Fine large pictorial map of the United States, promoting the "Through Passenger Service" of the Pennsylvania Railroad.

The main map provides routes and pictorial vignettes showing scenes across the country, with the lines in red being the Pennsylvania Railroad lines and in black being the supporting lines.

The text at the right shows the history of transcontinental travel, beginning in 1876.