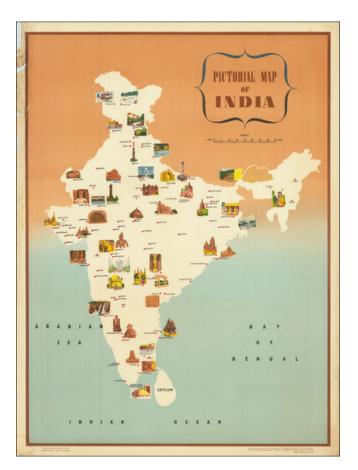

### **Description:**

Scarce tourist map of India, published for the Indian Department of Tourism.

The map locates major cities and historical places in India, with pictorial vignettes.

The note at the bottom right suggests that this is an English edition, so perhaps there are editions in other languages.