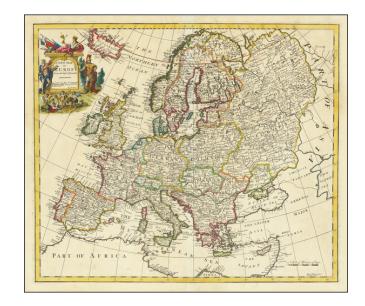

## A New Map of Europe From the latest Observations

Stock#: 84269 Map Maker: Senex

Date: 1721 Place: London

**Color:** 

**Condition:** VG

**Size:** 22.5 x 19 inches

**Price:** SOLD

## **Description:**

A beautifully detailed map of Europe, published by John Senex.

Includes a decorative title cartouche on upper left corner surrounded by three figure and cherubs.

John Senex's large format World Atlas was one of the most popular English atlases of the period and an essential part of an 18th Century English Gentlemen's Library.