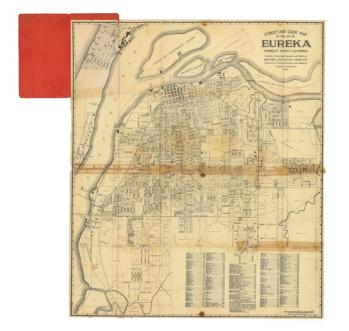

## Street and Guide Map of the City of Eureka, Humboldt County, California Compiled from Public Records and Afield by Belcher and Crane Company Abstracters, Title Examiners and Mappers Eureka, California

## **Description:**

Scarce town plan of Eureka, California in Humboldt County on the northern California coast.

The map was produced by local surveyors and mappers Belcher and Crane Company.

The street-level detail is impressive, with individual buildings and single residences denoted on the map. In the case of larger plots, landowners are noted.

## **Detailed Condition:**

Folding map mounted in original red paper covers. Some wear and soiling, especially at folds. Three pronounced tape stains.