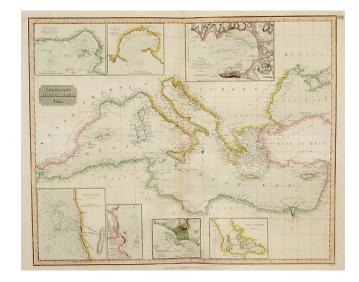

## **Chart of the Mediterranean Sea [Cyprus]**

**Stock#:** 8424 **Map Maker:** Thomson

**Date:** 1817

Place: Edinburgh
Color: Hand Colored

**Condition:** VG

**Size:** 23.5 x 19.5 inches

Price: SOLD

## **Description:**

The Mediterranean chart from Thomson's New General Atlas focuses on coastlines and coastal cities in the manner of early Discovery Era portolan charts. The main chart of the Mediterranean basin is surrounded by seven inset charts of major harbors (Marseilles, Genoa, Gibraltar, Leghorn, Algeziras, Algiers, and Smyrna), each with detailed topography and depth soundings. Nice wide margined example.