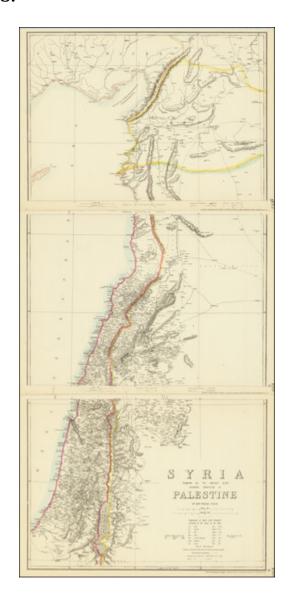

### Syria Showing All The Ancient Sites Hitherto Identified in Palestine By . Edwd. Weller, F.R.G.S.

**Stock#:** 84229

Map Maker: Cassell, Petter & Galpin

Date: 1860 circa
Place: London
Color: Outline Color

### **Description:**

Detailed 3-sheet map of Syria and Palestine, published for Cassell's *Weekly Dispatch Atlas*, published in monthly segments for subscribers of the "Weekly Dispatch" newspaper.

Includes interesting detail throughout.