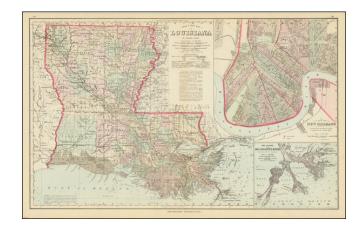

## **Description:**

Highly detailed map of Louisiana, published by OW Gray & Son.

The map is colored by parishes and showing towns, roads, railroads, swamps, Post Offices, islands, sand bars, soundings, shoals and a host of other details.

Large insets of the City of New Orleans and the Passes of the Mississippi River.

One of the best commercial atlas maps of Louisiana from the second half of the 19th Century.