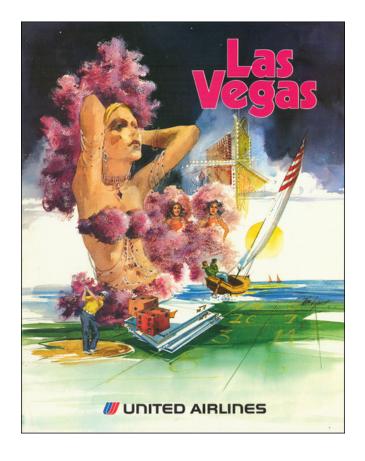

## **Description:**

Vintage travel poster promoting Las Vegas by Tom Lynch for United Airlines.

Saul Bass' logo, introduced in 1974, is at the bottom center.

Contrasting Vegas' indulgences, this poster features showgirls in feathers, a golfer on the course, playing cards, a set of dice, and sailboats on Lake Mead.