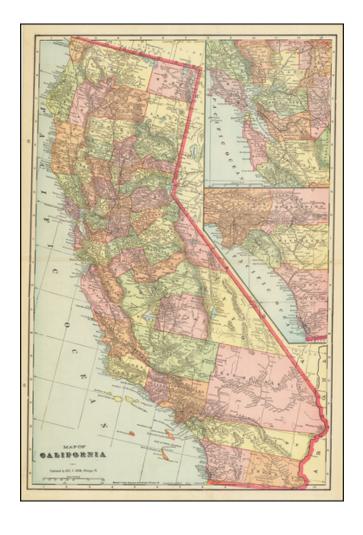

#### **Description:**

Nice detailed map of California, published in by George Cram in Chicago.

The map is colored by county and includes an early appearance of Imperial County, which was established in 1907.

Shows towns, rivers, roads, railroads, forts, mountains, rivers, Death Valley, and many springs in the Southern California desert.

Large inset map of Southern California and the Bay Area.