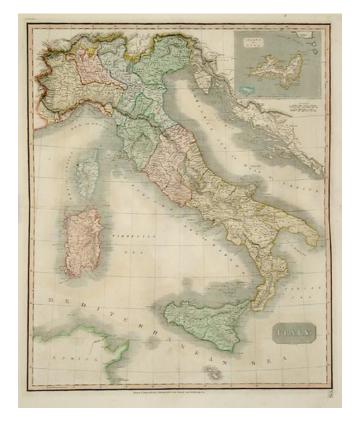

## Italy [includes Malta, Sicily, Sardinia & Corsica]

Stock#: 8418 Map Maker: Thomson

**Date:** 1814

Place: Edinburgh
Color: Hand Colored

**Condition:** VG

**Size:** 23.5 x 19.5 inches

**Price:** SOLD

## **Description:**

Striking map of Italy, colored by Kingdoms. Includes Sicily, Malta, Corsica and Sardinia. Shows towns, rivers, mountains, lakes, islands, etc. Large inset of Elba. One of the best large format English maps of the period. Nice wide margined example.