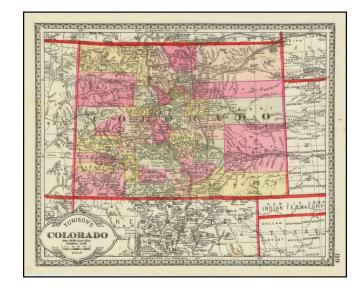

## **Tunison's Colorado**

**Stock#:** 84179 **Map Maker:** Tunison

**Date:** 1887

**Place:** Jacksonville IL

**Color:** Color **Condition:** VG+

**Size:**  $12 \times 10$  inches

**Price:** SOLD

## **Description:**

Interesting detailed map of Colorado, published by Tunison in Jacksonville, Illinois.

The map is colored by county, with good topographical detail. Shows counties, towns, roads, railroads, mountains, rivers, train stations, mines, etc.

One of the most interesting atlas maps of the period