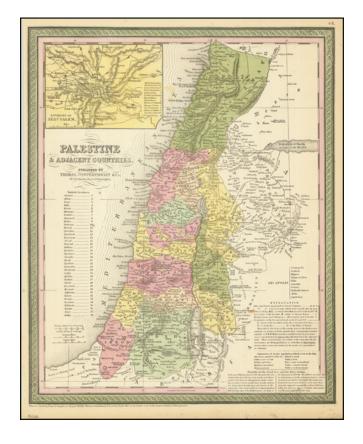

## Palestine & Adjacent Countries

**Stock#:** 84177

Map Maker: Thomas, Cowperthwait & Co.

**Date:** 1855

Place: Philadelphia Colored Hand Colored

**Condition:** VG

**Size:** 13 x 16 inches

**Price:** SOLD

## **Description:**

Detailed map of Palestine and Lebanon, published by Thoms Cowperthwait & Company.

The map is hand colored by the various provinces.

Shows towns, roads, rivers, mountains, islands, etc. Large inset of environs of Jerusalem. Also, Remarks on the Dead Sea and the River Jordan.