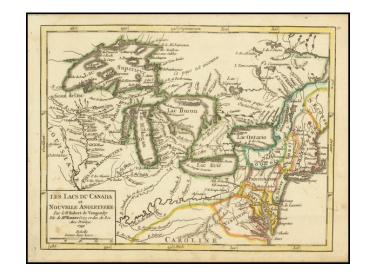

## [Great Lakes] Les lacs du Canada et nouvelle Angleterre . . . 1749

**Stock#:** 84120

Map Maker: de Vaugondy

**Date:** 1749 **Place:** Paris

**Color:** Hand Colored

**Condition:** VG+

**Size:** 8.5 x 6.5 inches

## **Description:**

Fantastic early map focusing on the Great Lakes in North America, from De Vaugondy's Atlas Portatif.

The map would appears to follow D'Anville's treatment of the Great Lakes, with a marvelous depiction of the Upper Mississippi River.

Chicago is named, as are a number of other early French forts.