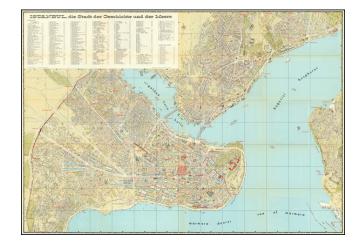

## Istanbul, die Stadt der Geschichte und der Meere

**Stock#:** 84048

Map Maker: Özden / Öz / Çalapverdi

Date: 1966Place: IstanbulColor: Condition: VG

**Size:** 39.5 x 27.5 inches

**Price:** \$ 575.00

### With Striking Building by Building Imagery

A wonderful, detailed bird's-eye view map of Istanbul produced locally in 1966.

The view follows a tradition that was emergent at the time and is today closely associated with Bollmann, though its antecedents date back centuries. The view attempts to show each building (or at least a loose representation thereof) throughout Istanbul.

The map was designed by the Turkish architects Şevket Özden (1926-2020), İlban Öz, and Kerim Çalapverdi.

The map was seemingly produced for German tourists to the city, as most of the text is in German.