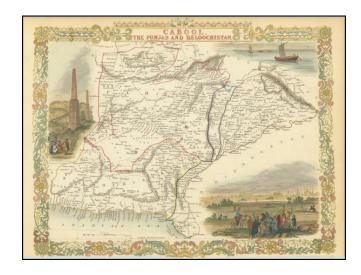

## Cabool, The Punjab and Beloochistan

Stock#: 84026 Map Maker: Tallis

Date: 1851 circa Place: London

**Color:** Hand Colored

**Condition:** VG+

**Size:** 13 x 10.5 inches

**Price:** SOLD

## **Description:**

Nice example of this decorative regional map, covering Afghanistan and part of Pakistan.

Decorative Vignettes of Boats on the Indus, Lahore and Sulton Mahmoud's Minars and Fortress, Ghuznee. Engraved for *R. Montgomery Martin's Illustrated Atlas*. Tallis was one of the last great decorative map makers. His maps are prized for the wonderful vignettes of indigenous scenes, people, etc.