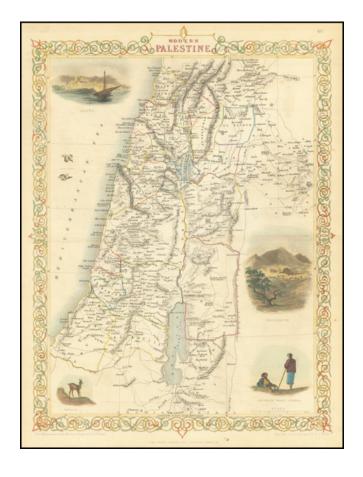

## **Modern Palestine**

**Stock#:** 84024 **Map Maker:** Tallis

Date: 1851 Place: London

**Color:** Hand Colored

**Condition:** VG+

**Size:** 10 x 13.5 inches

**Price:** SOLD

## **Description:**

Decorative full color example of John Tallis's map of modern Palestine, published in London.

Includes vignettes of Jaffa, Nazareth and Natives of Mount Lebanon.

Engraved for *R. Montgomery Martin's Illustrated Atlas*. Tallis was one of the last great decorative map makers. His maps are prized for the wonderful vignettes of indigenous scenes, people, etc.