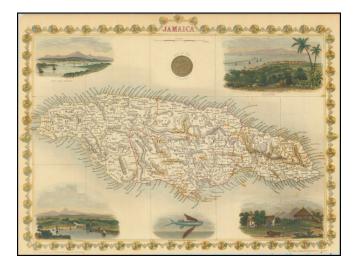

## Jamaica

| Stock#:           | 84022          |
|-------------------|----------------|
| Map Maker:        | Tallis         |
| Date:             | 1851           |
| Place:            | London         |
| Color:            | Hand Colored   |
| <b>Condition:</b> | VG+            |
| Size:             | 13 x 10 inches |
| Price:            | SOLD           |

## **Description:**

Nice full color example of Tallis' map of Jamaica, with decorative vignettes of Kingston, Port Antonio, Fort Royal Harbour and Sugar Mill.

Engraved for *R. Montgomery Martin's Illustrated Atlas.* Tallis was one of the last great decorative map makers. His maps are prized for the wonderful vignettes of indigenous scenes, people, etc.