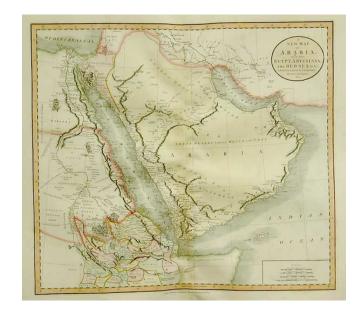

## A New Map of Arabia, Including Egypt, Abyssinia, The Red Sea &c &c....1804

Stock#: 8401 Map Maker: Cary

Date: 1804 Place: London

**Color:** Hand Colored

**Condition:** VG

**Size:** 20 x 18 inches

**Price:** SOLD

## **Description:**

Large detailed map of the region, centered on the Saudi peninsula and the Red Sea. Detailed map, showing the caravan routes. Of interest is the route of the Frigate 'La Venus', which charted the Red Sea, the Persian Gulf, and the Indian Ocean before disappearing in a hurricane with all crew and cargo in 1788. One of the best large format English atlas maps of the period.