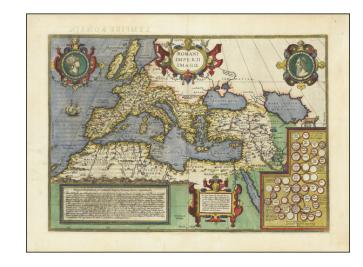

## **Description:**

A fine example of Ortelius's map of the Roman Empire. The map is centered on the Mediterranean and shows the Empire at its greatest extent, stretching from England to the Middle East.

The map includes a number of decorative cartouches, including one in the lower right showing the genealogy of the first seven Kings of Rome. The map includes insets of a portrait of Romulus and a personification of Rome. The map names cities, rivers, mountain ranges, and much more throughout.