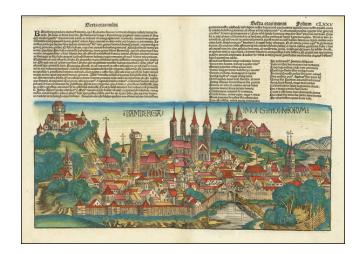

## [Bamberg] Bamberga - Mons Monachoraum

Stock#: 84001 Map Maker: Schedel

**Date:** 1493

Place: Nuremberg Color: Hand Colored

**Condition:** VG+

**Size:** 21.3 x 9.1 inches

**Price:** SOLD

### The Earliest Printed View of Bamberg

Finely colored example of Schedel's view of Bamberg, published in his 1493 Latin edition of the *Nuremberg Chronicle*.

Theview shows the city walls, castle, cathedral and Mons Monachorum (the Mountain of Monks).