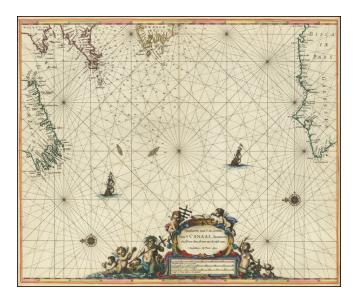

## Paskaerte van 't in comen Van 't Canaal, hoemen dat sal aen doen, also mens uyt de West comt....

- Stock#:
   83999

   Map Maker:
   Goos
- Date:1666Place:AmsterdamColor:Hand ColoredCondition:VG+Size:22 x 18 inches

## **Description**:

Fine example of Pieter Goos' map of the approaches to western Europe, published in Amsterdam.

Oriented with east at the top, the map shows portions of southern Ireland, southwestern England, the western tip of Brittany, and the north coast of Spain, including parts of Galicia and Biscaya.