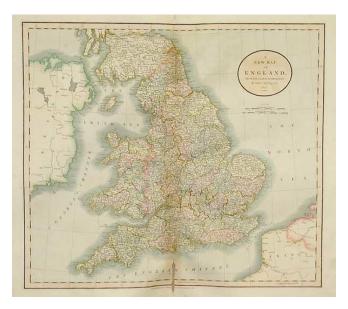

## A New Map of England, from the Latest Authorities... 1807

| Stock#:<br>Map Maker: | 8397<br>Cary   |
|-----------------------|----------------|
| Date:                 | 1807           |
| Place:                | London         |
| Color:                | Hand Colored   |
| <b>Condition:</b>     | VG-            |
| Size:                 | 20 x 18 inches |
| Price:                | SOLD           |

## **Description**:

Detailed map of England, hand colored by counties. Shows shipping routes, roads, rivers, lakes, mountains, islands, etc. One of the best large format English atlas maps of the period. A nice example, with some discoloration and loss at the lower centerfold. Normally a \$300 map.