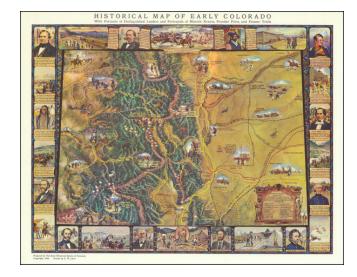

## Historical Map of Early Colorado With Portraits of Distinguished Leaders and Portrayals of Historic Events, Frontier Forts, and Pioneer Trails

**Stock#:** 83952 **Map Maker:** Love

Date: 1949Place: ColoradoColor: Condition: VG+

## **Description:**

Detailed large format map of Colorado, illustrating its early history and including portraits of famous early Coloradans.

Includes detailed map of Colorado, featuring a number of milestones in early Colorado history, from De Anza to the discovery of gold. A number of important early routes of exploration are also shown.