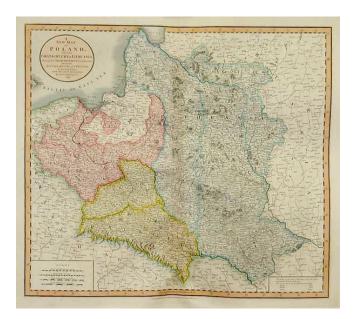

## A New Map of Poland, and the Grand Duchy of Lithuania, Shewing their Dismemberments and Divisions Between Austria, Russia and Prussia in 1772, 1793 and 1795...

- Stock#:8394Map Maker:Cary
- Date:1799Place:LondonColor:Hand ColoredCondition:VGSize:20 x 18 inches

## **Description:**

Detailed map of Poland, showing the changing borders over the prior 30 years. One of the best large format English atlas maps of the period.