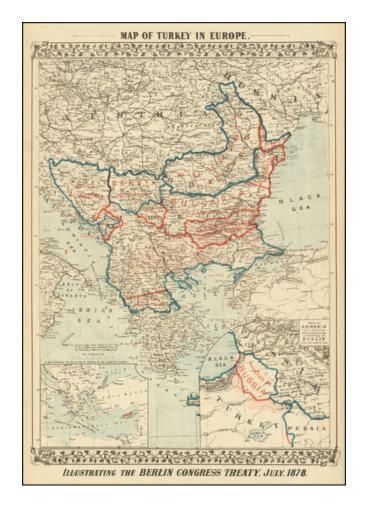

### Map of Turkey in Europe. Illustrating The Berlin Congress Treaty, July 1878 (with inset Map of Armenia)

**Stock#:** 83933 **Map Maker:** Mitchell Jr.

**Date:** 1878

Place: Philadelphia Color: Hand Colored

#### **Description:**

Unusual map of Turkey, Greece, the Balkans, Austria and part of the Ukraine, illustrating the nations created under the Berlin Congress Treaty, as well as the lands returned to Turkey from Russia, which had previously been taken by Russia under the treaty of San Stefano.

The map also includes an inset map of Armenia, illustrating the portion of the Berlin Congress Treaty which affected the possession of Armenia.

The map provides a detailed look at the changes created by the Treaty, including additional lands for Greece, Bosnia (occupied by Austria), Independent Servia, Independent Roumania, the Tributary Principality of Bulgaria, the Autonomous Province of Eastern Roumelia, and various other accessions to

### Map of Turkey in Europe. Illustrating The Berlin Congress Treaty, July 1878 (with inset Map of Armenia)

Russia, Roumania, Servia and Independent Montenegro.

**Detailed Condition:**