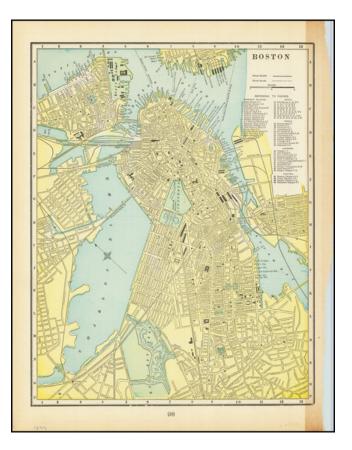

## **Map of Boston**

| Stock#:            | 83931            |
|--------------------|------------------|
| Map Maker:         | Cram             |
| Date:              | 1899             |
| Place:             | Chicago          |
| Color:             | Uncolored        |
| <b>Condition</b> : | VG               |
| Size:              | 10 x 12.5 inches |
|                    |                  |

#### **Elevated Lines and Subways Overprinted in Red**

Highly detailed large format city map of Boston, published by George Cram.

The map shows streets, wharfs, buildings, railway lines and stations and other places of interest.