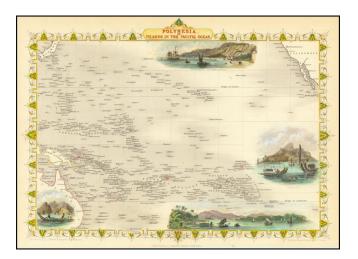

## **Description:**

Nice full color example of John Tallis' map of the South Pacific.

The map includes large vignettes of Kalakakooa Sandwich Islands, Otaheite, the Harbour of Dory in New Guinea and Resolution Bay, Marquesas.

Engraved for R. Montgomery Martin's Illustrated Atlas. Tallis was one of the last great decorative map makers. His maps are prized for the wonderful vignettes of indigenous scenes, people, etc.