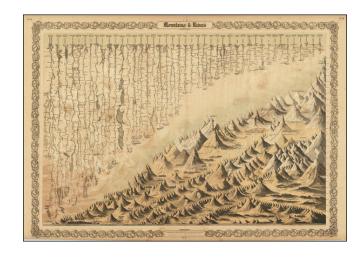

## **Description:**

Decorative large format example of this mountains and rivers plate, showing the lengths and heights of the world's principal rivers and mountains, respectively. Tree lines and city elevations are noted as well as the location of cities along the rivers.

Delineates volcanoes, mountain lakes and other features. Includes names and distances, and identifies continents. An interesting and decorative item.