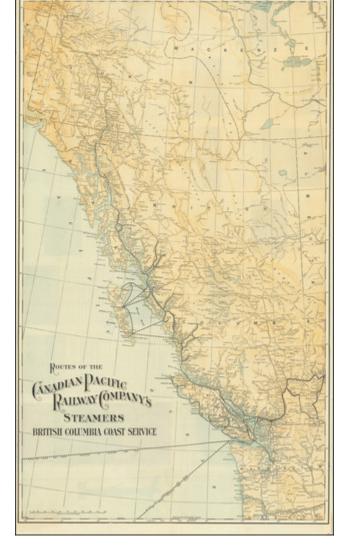

### [British Columbia]. Routes of the Canadian Pacific Railway Company's Steamers British Columbia Coast Service

| Stock#:    | 83915                    |
|------------|--------------------------|
| Map Maker: | Canadian Pacific Railway |

#### Promoting the British Columbia Coast Steamship Service

The map provides a fine look at the railroad and steamship lines operating in British Columbia

On the verso is a time table and promotional tract, including over a dozen photographs.