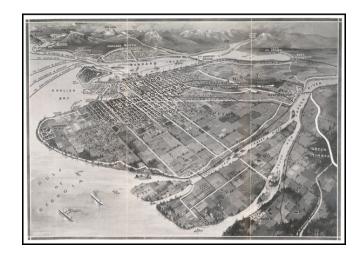

## **Description:**

Rare view of Vancouver, published by the Greater Vancouver Publicity Bureau.

Striking birdseye view, with interesting graphics on the verso, promoting tourism in Vancouver.

Shows Vancouver from the southwest, with the Fraser River at the bottom Burrard Inlet toward the top and Howe Sound and mountains at the very top of the image.

The shipping lines through the region are highlighted in the waters, with major points of interest labeled.