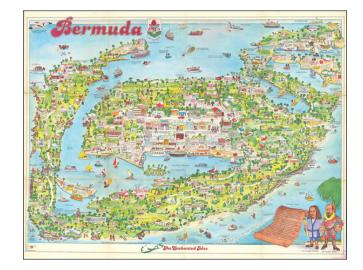

## **Bermuda The Enchanted Isles**

Stock#: 83893 Map Maker: Chapelle

Date: 1979Place: BermudaColor: Condition: VG+

**Size:** 28.5 x 21 inches

**Price:** \$ 375.00

## **Description:**

Lively promotional pictorial map of Bermuda, illustrated by Bing Chapelle.

The map is printed in Bermuda by the Island Press and published by the Bermuda Sun.

Includes a nice mix of tourist information, advertising, history and local culture.

Bing Chapelle seems to have also done a pictorial view of Milwaukee.