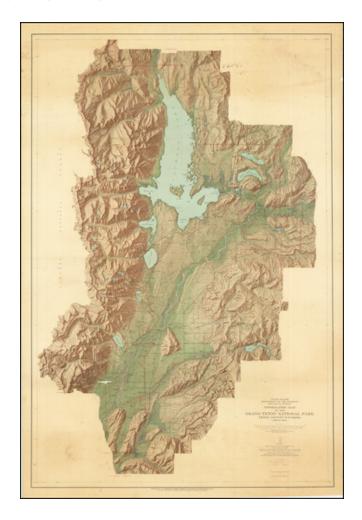

### [Wall Map of Jackson Lake and Environs] Topographic Map of the Grand Teton National Park Teton County - Wyoming

- Stock#:83883Map Maker:U.S. Geological Survey
- Date:1963Place:Washington, D.C.Color:ColorCondition:VGSize:30.5 x 46 inches

#### **Description:**

Fine large map of the area around Jackson Lake and the Snake River Valley, published by the United States Geological Survey.

The map extends to Jackson, Wyoming in the south to the area just south of Yellowstone Park.

The map is provides a marvelous style of topographical shading.

This is one of the largest maps of the region published by the US Geological Survey.