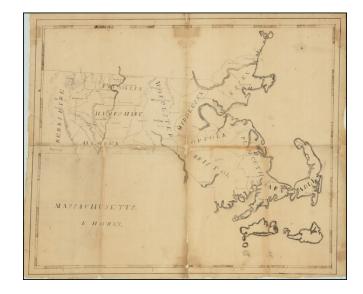

## **Description:**

Interesting hand drawn map of Massachusetts, drawn in the hand of a school child.

We dated the map to 1812 to 1830 based upon the county configurations and the period in time when the vast majority of these maps were created.

We would assume the the map is in the hand of a male student, as the handwriting lacks the precision typically attributable to school girl maps of this period.