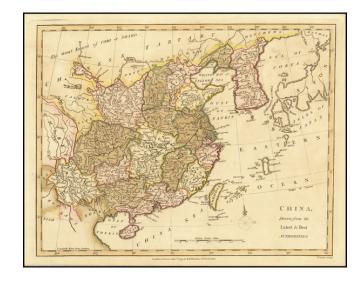

## China, Drawn from the Latest & Best Authorities

**Stock#:** 83842 **Map Maker:** Wilkinson

Date: 1794 Place: London

**Color:** Hand Colored

**Condition:** VG

**Size:** 11 x 8.5 inches

**Price:** SOLD

## **Description:**

Highly detailed map of China and Korea, including a references to the Sea of Corea.

Robert Wilkinson was active in London as a cartographic publisher from 1785 to 1825. He produced a number of nice works, including a General Atlas and a re-issuance of Bowen & Kitchen's English Atlas, along with excellent large format separate maps.