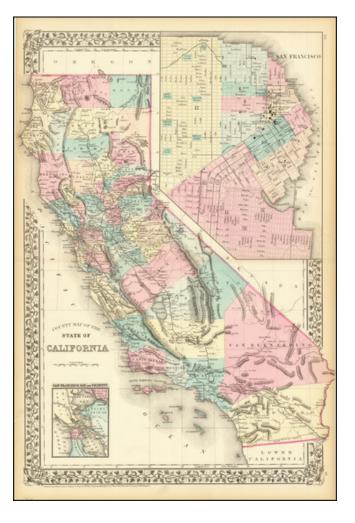

## County Map of the State of California (with Large inset plan of San Francisco)

| Stock#:           | 83839                |
|-------------------|----------------------|
| Map Maker:        | Mitchell Jr.         |
| Date:<br>Place:   | 1886<br>Philadelphia |
| Color:            | Hand Colored         |
| <b>Condition:</b> | VG+                  |
| Size:             | 14.5 x 21.5 inches   |
|                   |                      |

## **Description:**

**Price:** 

Attractive map of California, colored by county.

Predates a number of Southern California Counties. Includes a detailed inset plan of San Francisco, colored by wards. Shows towns, roads, railroads, rivers, lakes, mountains, missions, etc.

Decorative border. An attractive map from one of the most important 19th Century American Commercial map publishers.