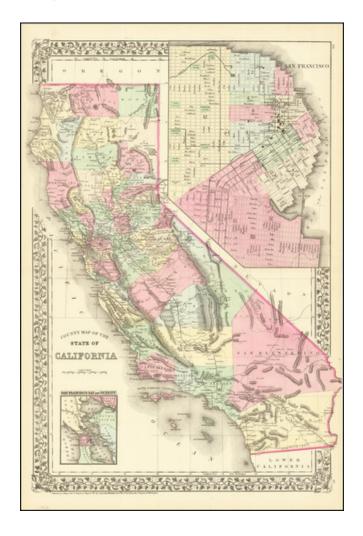

## County Map of the State of California (with Large inset plan of San Francisco)

**Stock#:** 83838 **Map Maker:** Mitchell Jr.

**Date:** 1882

Place: Philadelphia Colored Hand Colored

**Condition:** VG+

**Size:** 14.5 x 21.5 inches

## **Description:**

Attractive map of California, colored by county.

Predates a number of Southern California Counties. Includes a detailed inset plan of San Francisco, colored by wards. Shows towns, roads, railroads, rivers, lakes, mountains, missions, etc.

Decorative border. An attractive map from one of the most important 19th Century American Commercial map publishers.