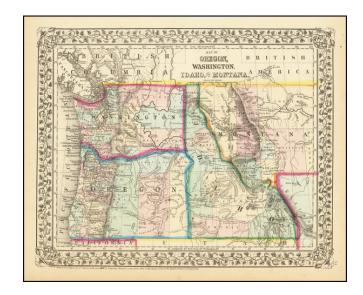

## Map of Oregon, Washington, Idaho and part of Montana

**Stock#:** 83830 **Map Maker:** Mitchell Jr.

**Date:** 1871

Place: Philadelphia Color: Hand Colored

**Condition:** VG+

**Size:** 14 x 11 inches

**Price:** SOLD

## **Description:**

Interesting early map of the Northwest, hand colored by counties.

Idaho is now in its correct configuration. Some counties appear east of the Cascade Mountains.

Includes early towns, gold mines, early roads, emigrant routes, Indian Tribes, rivers, early settlements, etc.

A fine example of the map, one of the first to show Idaho properly configured and one of the earliest maps to name Montana.