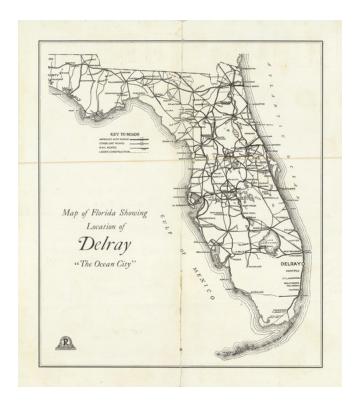

The pamphlet includes a small, rare map of Florida, showing roads and railroads int he state.

#### **Dating**

The map shows the Overseas Railroad, connecting Key West and Miami. This railroad was operational between 1912 and 1935, when it was partially destroyed in a hurricane.