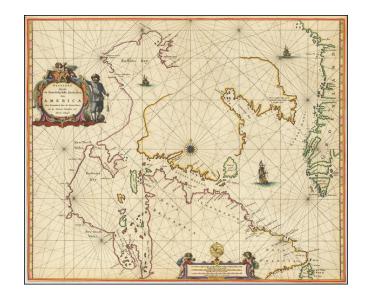

## [Heightened with Gold] Paskaert Zynde de Noordelijckste Zeekusten van America van Groenland door de Straet Davis en de Straet Hudson tot Terra Neuf...

**Stock#:** 83767 **Map Maker:** Goos

**Date:** 1666

### **Exceptional Gold Heightened Example**

Finely colored, gold heightened example of Goos's rare early map of the Northern part of America, including Hudson Bay, Davis Straits, Button Bay and the west coast of Greenland.

The map covers the region bounded by Hudson Bay, Baffin Bay, Greenland and the Northern part of Newfoundland. Includes several tentative coastlines and several hopeful passages to the Pacific Ocean.

The map is one of the earliest sea charts to cover this region in meaningful detail.