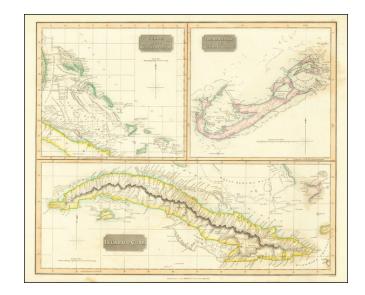

# Chart of the Bahama Islands [with] The Bermudas or Summer Islands [with] Island of Cuba

**Stock#:** 83752 **Map Maker:** Thomson

**Date:** 1829

Place: Edinburgh
Color: Hand Colored

**Condition:** VG+

**Size:** 24 x 20 inches

#### Thomson's Maps of Bermuda, the Bahamas and Cuba.

Detailed set of maps of Bermuda, Cuba and the Bahamas, from the east coast of Florida to Cuba, published in Thomson's *New General Atlas*.

Each of the maps includes remarkable detail, including roads on Bermuda and Cuba.